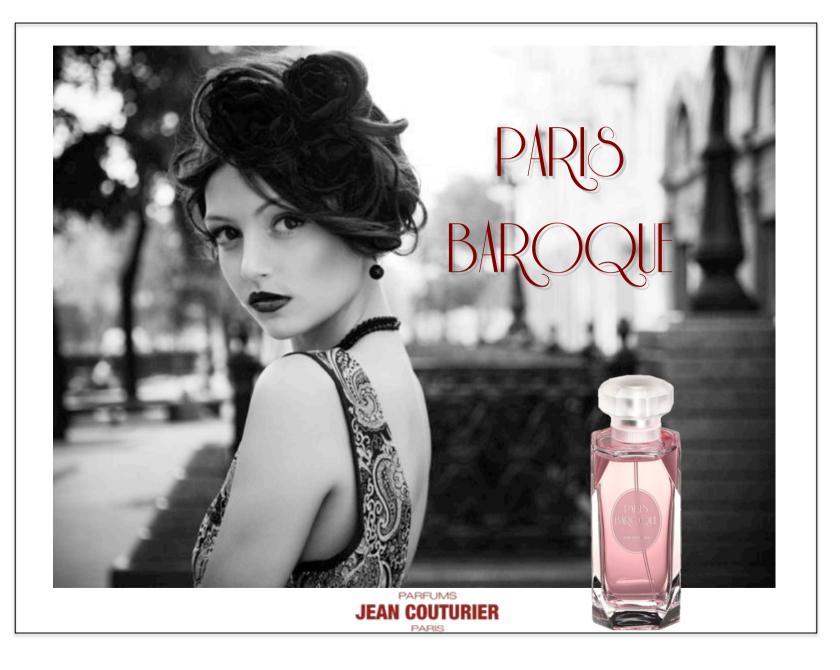

The women

The Women Paris Baroque is ultra feminine, delicious refinement, the scent of a rose in full bloom.

A mysterious woman, a guileless but determined seductress. Her fragrance is a new Oriental-Fruity bewitching and bright. A mix of rare and precious ingredients, a racy elegance while retaining.

The woman Paris Baroque is free and knows how to impose her vision of the world with serenity and strength.

The design

The packaging aims to be resolutely decorative. It evokes a world of pastel boudoir, as an expression of romantic and precious universe. Paris being the symbol.

The bottle

The expression of daring, excess, and desire are the ingredients of this bottle.

A bottle multifaceted tribute to the City of Light, the expression of a precious jewel.

Ancient and Modern, Parisian and Baroque.

The bottle

The *Eau de Parfum Paris Baroque* dresses in a frosted shield sensual and feminine,

The faceted bottle like a precious jewelry is decidedly chic and elegant

Beribboned pink satin, collar necklaces reminiscent of ladies of yesteryear

Its satin crystal caps brings ultimate touch of luxury.

Full of elegance with baroque ornaments. Chic and romantic. It plays with conventions. Audacious, awakening curiosity and it teams up with its subtle varnish desire. Available in Eau de Parfum 100 ml, 50ml, 30ml