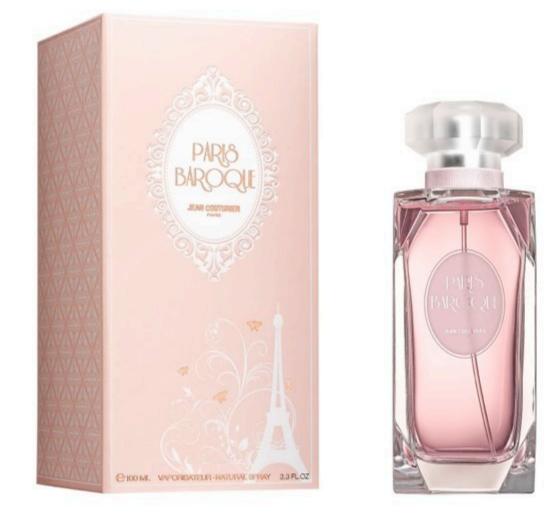

The bottle

The expression of daring, excess, and desire are the ingredients of this bottle.

A bottle multifaceted tribute to the City of Light, the expression of a precious jewel.

Ancient and Modern, Parisian and Baroque.

The bottle

The *Eau de Parfum Paris Baroque* dresses in a frosted shield sensual and feminine,

The faceted bottle like a precious jewelry is decidedly chic and elegant

Beribboned pink satin, collar necklaces reminiscent of ladies of yesteryear

Its satin crystal caps brings ultimate touch of luxury.

Full of elegance with baroque ornaments. Chic and romantic. It plays with conventions. Audacious, awakening curiosity and it teams up with its subtle varnish desire. Available in Eau de Parfum 100 ml, 50ml, 30ml