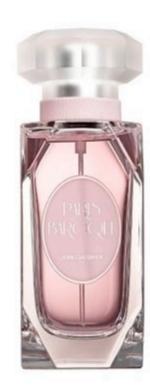

The bottle

The expression of daring, excess, and desire are the ingredients of this bottle.

A bottle multifaceted tribute to the City of Light, the expression of a precious jewel.

Ancient and Modern, Parisian and Baroque.

The bottle

The *Eau de Parfum Paris Baroque* dresses in a frosted shield sensual and feminine,

The faceted bottle like a precious jewelry is decidedly chic and elegant

Beribboned pink satin, collar necklaces reminiscent of ladies of yesteryear

Its satin crystal caps brings ultimate touch of luxury.

Full of elegance with baroque ornaments. Chic and romantic. It plays with conventions. Audacious, awakening curiosity and it teams up with its subtle varnish desire. Available in Eau de Parfum 100 ml, 50ml, 30ml