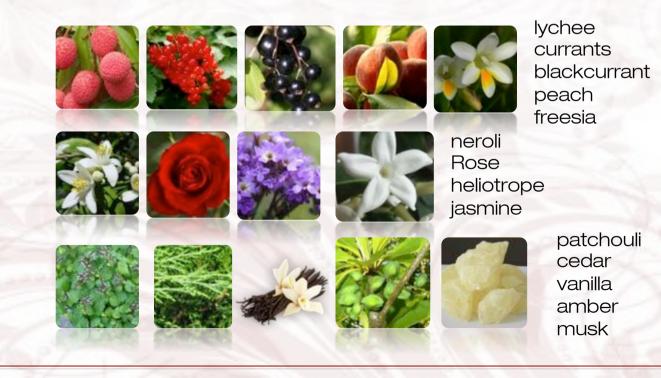

Oriental, Moody, Fruity

Chic, luxurious, intense and soft at the same time

Designed in a world of fascination and charm, it was in this privileged world born Baroque Paris. Bergamot discovering at dawn to reveal his secrets. The first fruity in solitude, are then joined by lychee with hints of tangerine. The heart breathes with light powdery accents of May roses and jasmine completing the agreement in pink: The Rise of vanilla, patchouli and musk.