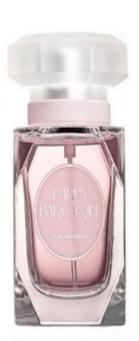

The bottle

The expression of daring, excess, and desire are the ingredients of this bottle.

A bottle multifaceted tribute to the City of Light, the expression of a precious jewel.

Ancient and Modern, Parisian and Baroque.

The bottle

The *Eau de Parfum Paris Baroque* dresses in a frosted shield sensual and feminine,

The faceted bottle like a precious jewelry is decidedly chic and elegant

Beribboned pink satin, collar necklaces reminiscent of ladies of yesteryear

Its satin crystal caps brings ultimate touch of luxury.

Full of elegance with baroque ornaments. Chic and romantic. It plays with conventions. Audacious, awakening curiosity and it teams up with its subtle varnish desire. Available in Eau de Parfum 100 ml, 50ml, 30ml