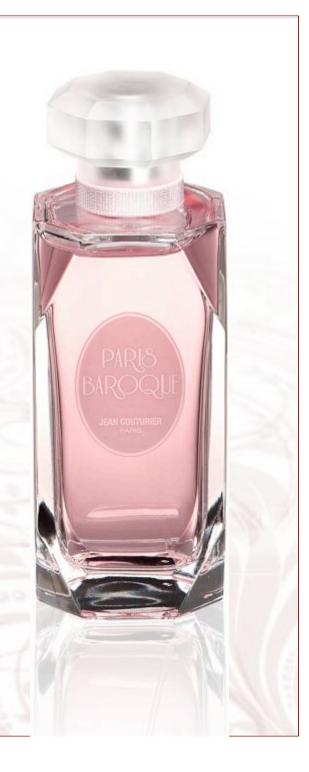

The bottle

The expression of daring, excess, and desire are the ingredients of this bottle.

A bottle multifaceted tribute to the City of Light, the expression of a precious jewel.

Ancient and Modern, Parisian and Baroque.

The bottle

The *Eau de Parfum Paris Baroque* dresses in a frosted shield sensual and feminine,

The faceted bottle like a precious jewelry is decidedly chic and elegant

Beribboned pink satin, collar necklaces reminiscent of ladies of yesteryear

Its satin crystal caps brings ultimate touch of luxury.

Full of elegance with baroque ornaments. Chic and romantic. It plays with conventions. Audacious, awakening curiosity and it teams up with its subtle varnish desire. Available in Eau de Parfum 100 ml, 50ml, 30ml